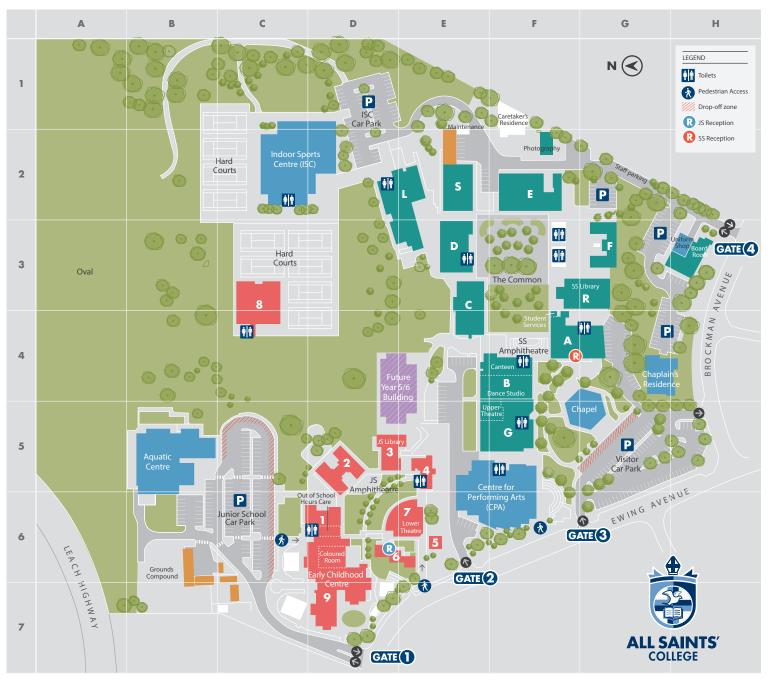

## **ALL SAINTS' COLLEGE MAP**

## **COLLEGE BUILDINGS**

| Aquatic Centre             | B5 |
|----------------------------|----|
| Caretaker's Residence      | F1 |
| Centre for Performing Arts | F6 |
| Chapel                     | G5 |
| Chaplain's Residence       | G4 |
| College House              | H3 |
| Grounds Compound           | B6 |
| Indoor Sports Centre       | C2 |
| Maintenance Workshop       | E2 |
| Uniform Shop               | H3 |
|                            |    |

|    | UΝ |           | DC | CL | $\mathbf{n}$ | $\sim$ |   |
|----|----|-----------|----|----|--------------|--------|---|
| JI | UN | <b>IU</b> | кэ | ЧП |              | U      | L |
|    |    |           |    |    |              |        |   |

| BUILDING 1               | D6 |
|--------------------------|----|
| Year 2                   |    |
| Out of School Hours Care |    |
| BUILDING 2               | D5 |
| Year 3                   |    |
| Year 4                   |    |

| BUILDING 3                | D5 |
|---------------------------|----|
| Junior Library            |    |
| Music                     |    |
| BUILDING 4                | E5 |
| Art                       |    |
| Enrichment                |    |
| BUILDING 5                | E6 |
| Health Centre             |    |
| BUILDING 6                | D6 |
| JS Reception 🕞            |    |
| BUILDING 7                | E6 |
| Lower Theatre             |    |
| Music Practice Rooms      |    |
| BUILDING 8                | C3 |
| Year 5                    |    |
| Year 6                    |    |
| BUILDING 9                | D7 |
| EARLY CHILDHOOD CENTRE    |    |
| Pre-Kindergarten – Year 1 |    |
| Coloured Room             |    |
| FUTURE YEAR 5/6 BUILDING  | D4 |
|                           |    |

| SENIOR SCHOOL             |    | BUI       |
|---------------------------|----|-----------|
| BUILDING A                | F4 | Н         |
| Senior School Reception 🔞 |    | M         |
| Student Services          |    | M         |
| BUILDING B                | F4 | U         |
| Canteen                   |    | BUI       |
| Dance Studio              |    | Ye        |
| Languages Office          |    | R         |
| BUILDING C                | E3 | So<br>BUI |
| Technology Support Centre |    |           |
| Year 7                    |    | Se        |
| Transition Staff Office   |    | BUI       |
| BUILDING D                | E3 | So        |
| English Staff Office      |    | CEN       |
| SOSE Staff Office         |    | A         |
| Year 8                    |    | IND       |
| BUILDING E                | F2 | Pł        |
| Design & Technologies     |    | Er        |
| BUILDING F                | G3 | PHO       |
| Computing                 |    | C         |
| Languages                 |    |           |
| Mathematics               |    |           |

| BUILDING G                   | F5    |
|------------------------------|-------|
| Heads of House Offices       |       |
| Music & Drama Classrooms     |       |
| Music Practice Rooms & Offic | es    |
| Upper Theatre                |       |
| BUILDING L                   | E2    |
| Year 12 Learning Centre      |       |
| R & P Staff Office           |       |
| Science Staff Office         |       |
| BUILDING R                   | G3    |
| Senior Library               |       |
| BUILDING S                   | E2    |
| Science                      |       |
| CENTRE FOR PERFORMING AR     | TS F6 |
| Arts Staff Office            |       |
| INDOOR SPORTS CENTRE         | C2    |
| Physical Education Office    |       |
| Ergo Room / Gymnasium        |       |
| PHOTOGRAPHY BUILDING         | F2    |
| Classroom & Studio           |       |