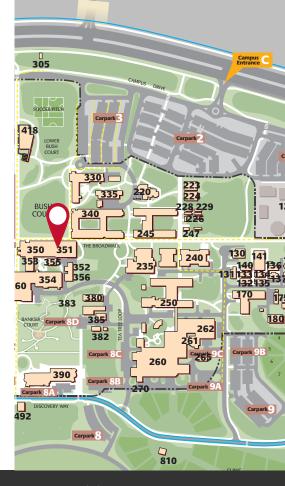

| Date  | Monday, 4th December 2017                                                             |
|-------|---------------------------------------------------------------------------------------|
| Time  | 4.30pm -7.00pm<br>(film starts 5.30pm)                                                |
| Where | Kim Beazley<br>Lecture Theatre (KEBLT)<br>Building 351<br>Murdoch South Street campus |
| Cost  | Free                                                                                  |
| RSVP  | Participants to register via link below.                                              |