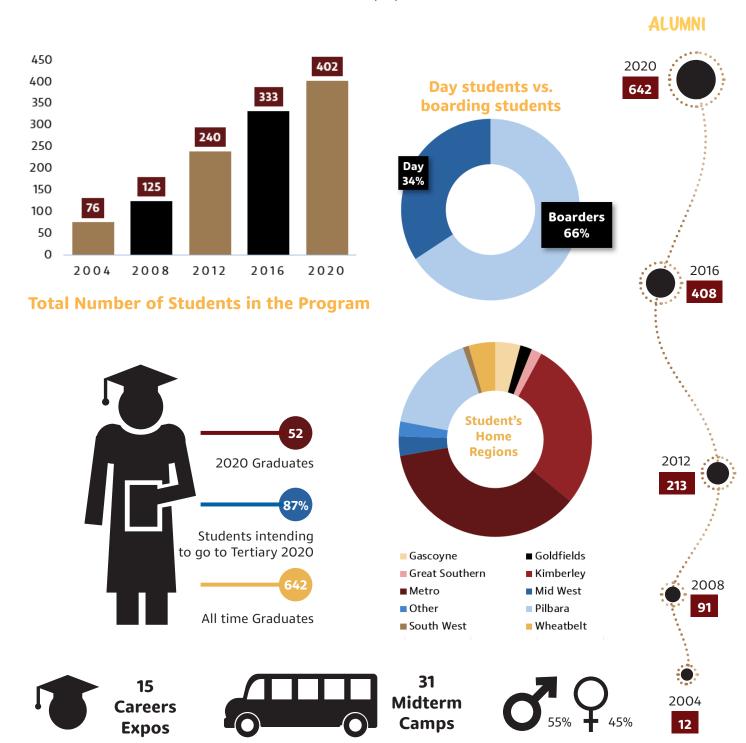

## **Future Footprints Program - At a glance**

••••

Supporting participating boarding schools to empower Aboriginal and Torres Strait Islander young people, families and communities to prepare, transition and thrive.



## **Participating schools**

Aquinas College • Carmel Adventist College • Christ Church Grammar School • Guildford Grammar School • Hale School • Iona Presentation College • Mazenod College • Methodist Ladies' College • Penrhos College • Perth College • Presbyterian Ladies' College • Santa Maria College • Scotch College • St Brigid's College • St Hilda's Anglican School for Girls Inc. • St Mary's Anglican Girls' School • Wesley College



\*Data is sourced from participating schools and is subject to change.

## **Contact Us**

Lisa Ifieldhouse@ais.wa.edu.au | 0427 663 035 Website ais.wa.edu.au/future-footprints-program

David dmander@ais.wa.edu.au | 0437 334 289 Facebook @FutureFootprintsAISWA

Katelyn kstubberfield@ais.wa.edu.au | 9441 1687 Address Suite 3, 41 Walters Drive

Osborne P