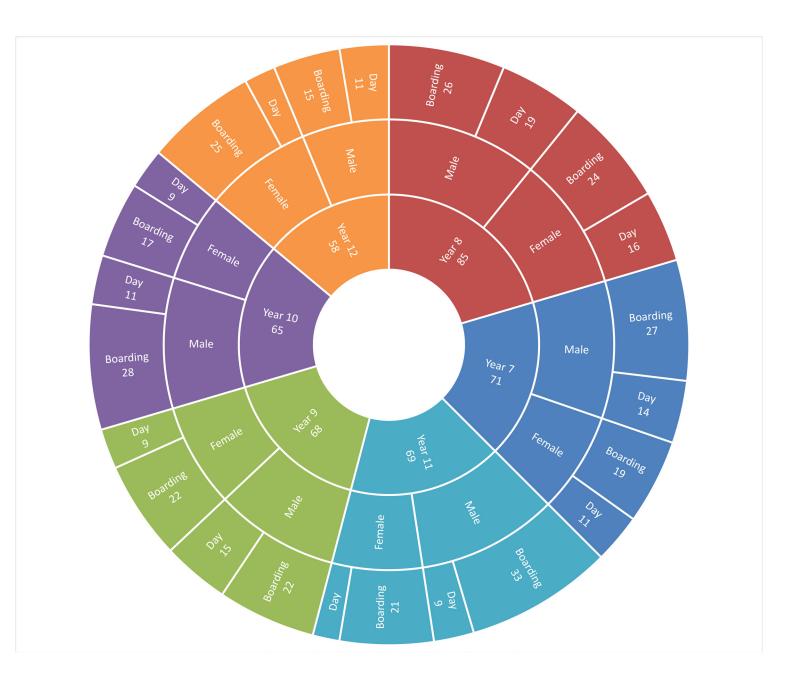

## **Future Footprints Program - At a glance**

••••

Supporting participating boarding schools to empower Aboriginal and Torres Strait Islander young people, families and communities to prepare, transition and thrive.



## **Participating schools**

Aquinas College • Carmel Adventist College • Christ Church Grammar School • Guildford Grammar School • Hale School • Iona Presentation College • Mazenod College • Methodist Ladies' College • Penrhos College • Perth College • Presbyterian Ladies' College • Santa Maria College • Scotch College • St Brigid's College • St Hilda's Anglican School for Girls Inc. • St Mary's Anglican Girls' School • Wesley College



\*Data is sourced from participating schools and is subject to change.

## **Contact Us**

Lisa Ifieldhouse@ais.wa.edu.au | 0427 663 035 Website ais.wa.edu.au/future-footprints-program

David dmander@ais.wa.edu.au | 0437 334 289 Facebook @FutureFootprintsAISWA

Katelyn kstubberfield@ais.wa.edu.au | 9441 1687 Address Suite 3, 41 Walters Drive

Osborne Park, WA, 6017